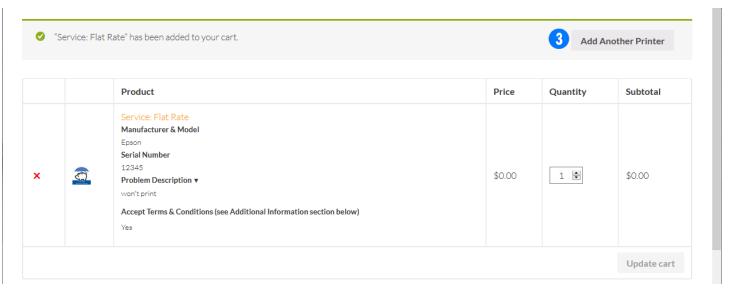

Click the <u>ADD TO ORDER</u> button to save this information. You can repeat this process for each printer you are returning. 2

When you click the ADD TO ORDER button, you will advance to the order summary page. You can click the Add Another Printer button to go back to the previous page and add another, or proceed with identifying your account and shipping instructions.