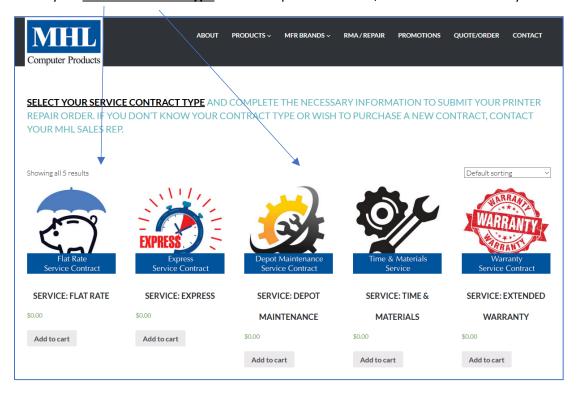

Select your **Service Contract Type** from the options available, or Time & Materials if you are not under contract:

Easy as 1-2-3! When you select one of the service plans, you will see a description of the plan along with form fields to complete with your printer information.