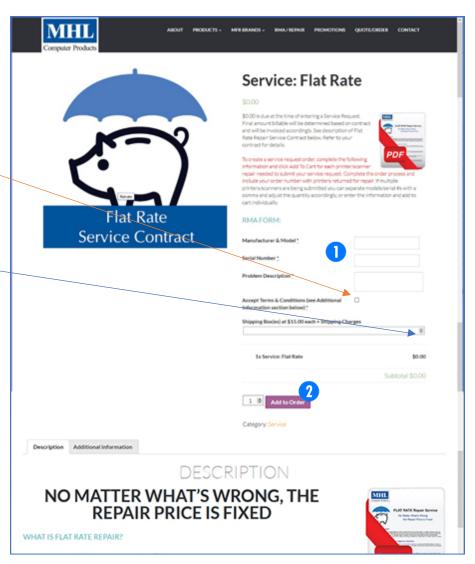

Note that **REQUIRED** information includes the Manufacturer & Model,
Serial Number,
Problem Description,

and Acceptance of the Terms & Conditions.

Terms and Conditions can be found under the "<u>Additional Information</u>" tab in the lower portion of the page.

Shipping Boxes are available at a cost of \$15.00 each plus shipping charges, if needed to return your printer. Just use the arrow markers on the side of the field to adjust the quantity of box(es) needed.