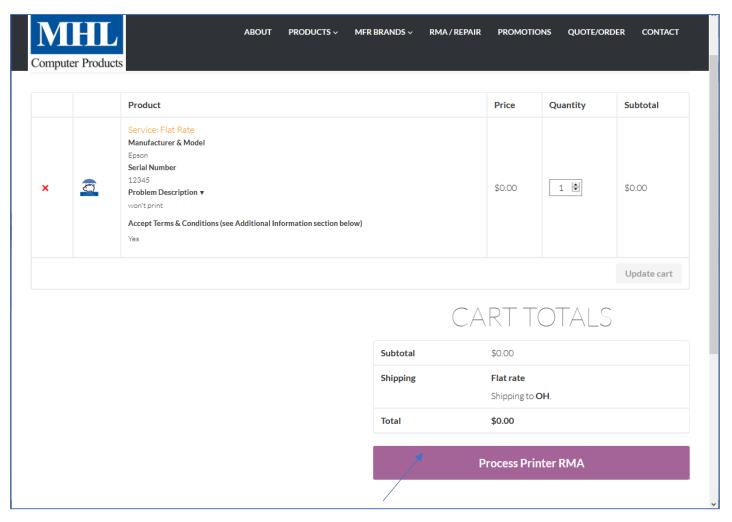

You can click the VIEW CART link in the page footer to be taken to a screen summarizing your RMA order information:

If all of your information is entered and correct, click the **PROCESS PRINTER RMA** button to continue finalizing your RMA order.