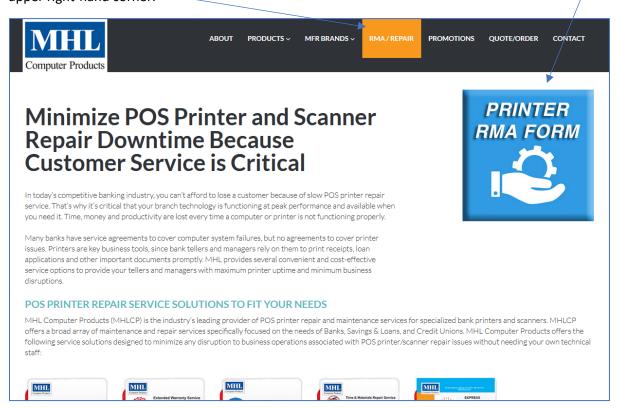

## The MHL Computer Products RMA process is NEW & IMPROVED!

Click on **RMA/REPAIR** on the menu to get to the Repair Services page, then click on the **Printer RMA Form button** in the upper right-hand corner: