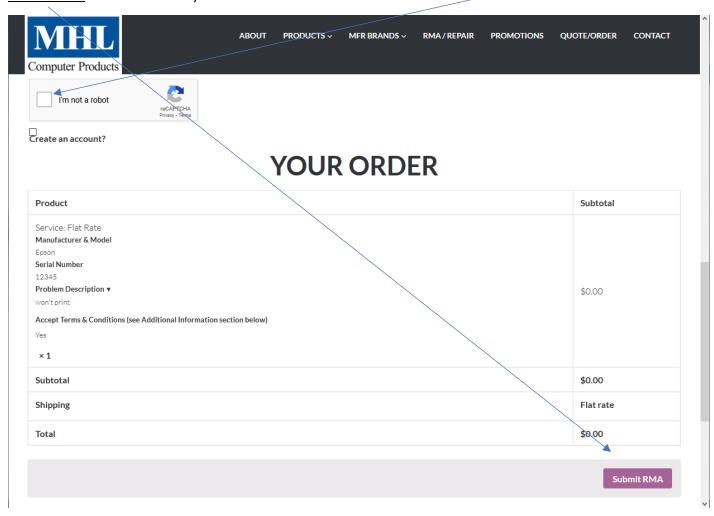

The bottom of the page shows a summary of your order. Be sure to check the **I'm not a robot box**, then click the **Submit RMA** button to submit your RMA Order.

Instructions for shipping your printer and the RMA Order number are on the confirmation page, as well as emailed to you. Be sure to add <a href="mailto:rma@mhlcp.com">rma@mhlcp.com</a> to your safe/approved senders list to receive your email confirmation (or check your filtered folder if confirmation does not appear in your inbox after placing your RMA order).