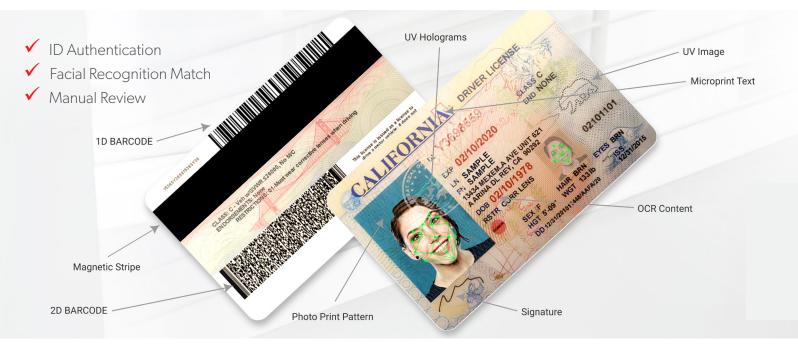

Real Time Multi-Factor Identity Verification Software

### INSTANTLY APPROVE GOOD CUSTOMERS FOR TRUSTED TRANSACTIONS

AssureID offers fast multi-factor authentication to improve customer experiences, increase conversion rates and mitigate fraud. Patented technology authenticates IDs by applying 50+ forensic and biometric tests, in seconds, utilizing the industry's largest document library. Acuant's library is powered by human assisted machine learning for the highest accuracy. AssureID eliminates manual errors, speeds up the document inspection process and significantly reduces employee training. Solutions integrate easily into any environment in any industry and read IDs from over 196 countries and all 50 US states.