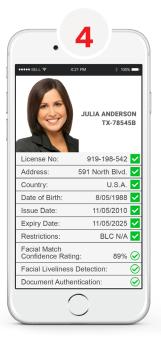

# Real Time Multi-Factor Identity Verification Software

**CAPTURE** 

Scan front & back of Images & data are credential using mobile processed instantly & securely in the cloud

PROCESS

JULIA ANDERSON TX-78545B

License No: 919-198-542

ID Number: 485ML-785PK

Sex: Female

Address: 591 North Blvd

Country: U.S.A.

Date of Birth: 8/05/1988

Issue Date: 11/05/2010

Expiry Date: 11/05/2025

Restrictions: BLD N/A

**AUTO-FILL** 

Accurate information populates your application within seconds

421 PM \$ 100%

**AUTHENTICATE** 

50+ forensic tests performed on credentials in real time **VERIFY** 

Optional facial recognition match, manual review & database check